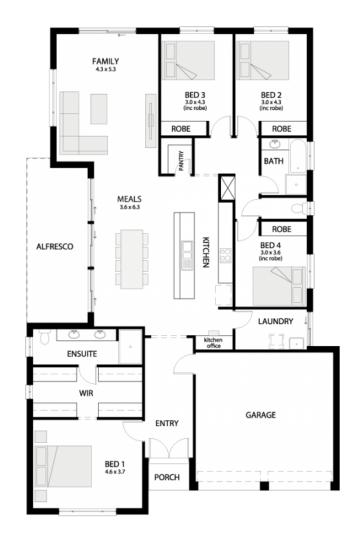

## House & Land Package

Felixstow Alfresco 25.36 squares

Lot 12 Thomas Street, Strathalbyn 'WISH'

House and Land from only

\$318,594<sup>\*</sup>

## **Specifications**

Total: 235.64 sqm Land Size: 507.00 sqm

## You get all this & more...

- DISCOUNT: \$10,000 off Build
- 4 bedrooms, pantry, kithchen office and main with ensuite
- Single-Span Panel-Lift Garage Door with Remote Control Unit
- Flat Breakfast bar
- Dishwasher provision
- Free dishwasher
- NBN Provision
- Free colorbond roofing upgrade
- Increased 25 degree roof pitch
- Free whole house termite treatment (50 years guarantee)
- 18 weeks building time
- Soil removal and Generous Footings allowance included
- Ceiling and external wall insulation
- Tiled wet areas
- Low deposit loans available
- 25 Year Structural Warranty
- 3 Month Maintenance Check