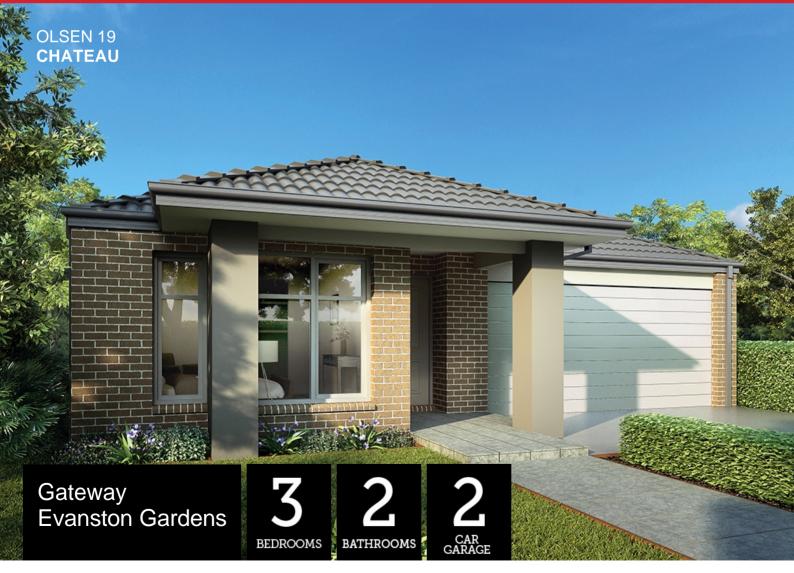

#### **OLSEN 19 Chateau** \$319.150\* Lot 16 Evans Court

Gateway Block Size: 338m2

+Metricon does not supply land. Package price and land availability is correct at time of publication and is subject to change without notice. Package price includes the Home Solution by Metricon standard specification & price may vary depending on selections & additional inclusions . For full list of detailed inclusions please speak to a Sales Consultant. Package price excludes external lighting, landscaping, fencing, telephone service, customer account opening fees, stamp duty on land, legal fees and conveyancing costs including titles and property report. Home design may be subject to Developer approval. ATypical Site cost allowance is included in the price. Additional site costs may apply if site survey and soil tests indicate the presence of fill or more than 300mm of land fall or presence of rock above the typical site allowance made. #For more information on our 25-year structural guarantee, please visit www.homesolution.com.au/south-australia/terms. Floor plan is a representation of a Traditional facade unless otherwise stated. Builder: Metricon Homes Pty Ltd Builders Licence no: BLD231776, RLA237815. Package Printed Date: 27/07/2015 Price Region: South Australia.