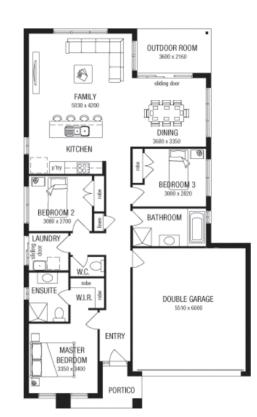

#### **OLSEN 19 Chateau** \$319.150\* Lot 16 Evans Court

Gateway Block Size: 338m2

+Metricon does not supply land. Package price and land availability is correct at time of publication and is subject to change without notice. Package price includes the Home Solution by Metricon standard specification & price may vary depending on selections & additional inclusions . For full list of detailed inclusions please speak to a Sales Consultant. Package price excludes external lighting, landscaping, fencing, telephone service, customer account opening fees, stamp duty on land, legal fees and conveyancing costs including titles and property report. Home design may be subject to Developer approval. ATypical Site cost allowance is included in the price. Additional site costs may apply if site survey and soil tests indicate the presence of fill or more than 300mm of land fall or presence of rock above the typical site allowance made. #For more information on our 25-year structural guarantee, please visit www.homesolution.com.au/south-australia/terms. Floor plan is a representation of a Traditional facade unless otherwise stated. Builder: Metricon Homes Pty Ltd Builders Licence no: BLD231776, RLA237815. Package Printed Date: 27/07/2015 Price Region: South Australia.

Traditional floorplan and standard specification shown. Floorplan may not reflect developer guidelines.