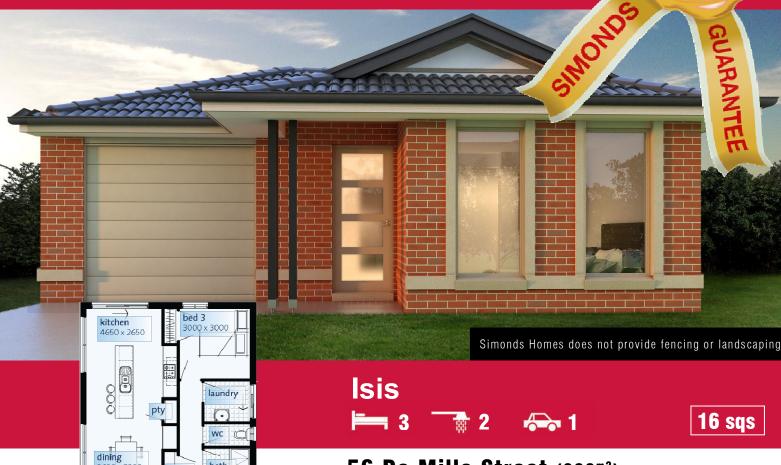

## FIXED PRICE

House and Land Package

56 De Mille Street (329<sup>m2</sup>) Peartree Grove, Salisbury Downs SA 5108

326,935

## FIXED PRICE HOUSE AND LAND PACKAGE INCLUDES:

- Fixed Site and Footings Costs; no hidden extras!
- Upgraded Mossman Facade (6 Facades available)
- · Render to Frontage, Remote Panel Lift Garage Door
- LED Downlights to Living Areas
- Quality Fixtures; 900mm SS European Appliances
- Overhead Cupboards to Kitchen, Upgraded Laundry Joinery
- · Walk in Robe to Master Bedroom, Built in Robes to Bedrooms
- · Timber Finish Floating Floor and Carpet throughout
- Coloured Concrete Driveway and Perimeter Footpath
- Rainwater Tank, Pump, Plumbing, Full Stormwater System
- Samsung Ducted Reverse Cycle Heating and Cooling System
- Land Sale (\$159,950) by Century 21 Special Projects RLA2140