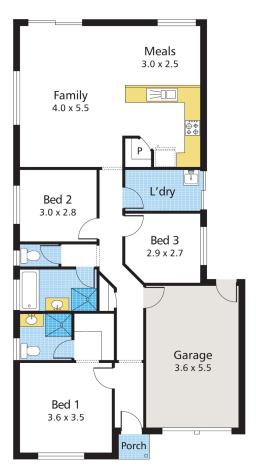

## Home & Land Package

Lot 14 Evans Drive \$280,704

**Evanston Gardens** 

- Termite Resistant H2 Timber Frame
- Façade as shown with Brick & Dutch Gables
- Single Garage with Auto Roller Door
- 2 Bathrooms
- ♦ 3 Bedrooms
- Overhead Cupboards
- Retractable Range Hood
- Stainless Steel Appliances
- Ceramic Basins & WC Cisterns
- Pivot Shower Screen Doors
- Free Air Conditioning
- ♦ R4.0 Ceiling Insulation to Living & Garage Areas
- R2.0 Insulation to External Walls