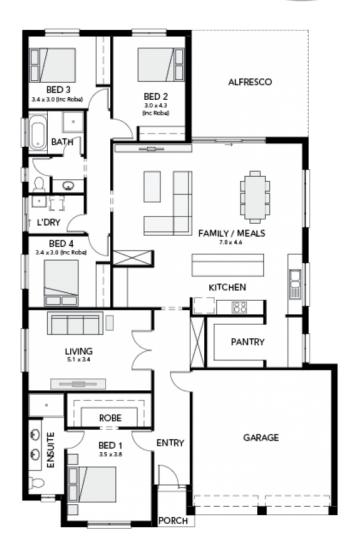

## **Specifications**

Total: 245.41 sqm Land Size: 484.00 sqm

Seacombe Alfresco 26.42 squares

Unbeaten on Price and Quality