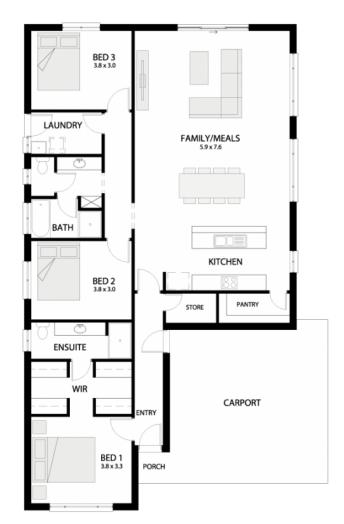

### **Specifications**

Total: 191.11 sqm Land Size: 375.00 sqm

Lyndoch 20.57 squares