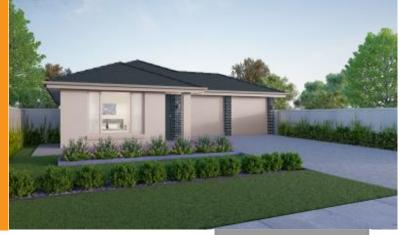

# House & Land Package

## Lot 110 Sunflowers Estate, Virginia

### House and Land from only

### **Specifications**

Total: 191.11 sqm Land Size: 375.00 sqm